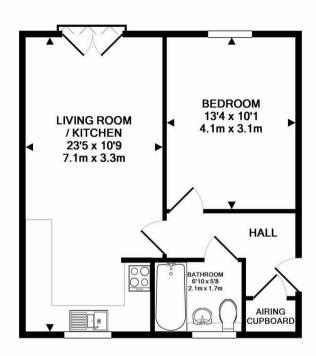

Keith Ashton

De Paul Way, Brentwood

TOTAL APPROX. FLOOR AREA 472 SQ.FT. (43.9 SQ.M.)

4 Edward Watson Court De Paul Way, Brentwood, CM14 4FQ

This first-floor apartment boasts an entrance hall with security entrance phone system leading to the THIS PLAN IS FOR ROOM IDENTIFICATION ONLY, AND ITS ACCURACY IS NOT GUARANTEED. www.epcsinessex.co.uk space for dining. The kitchen area is fitted with a range of eye and base level units with integrated oven/hob. There is a large double bedroom and bathroom with white suite.